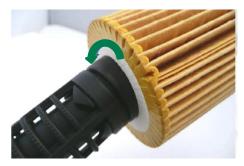

The installation of the element is good feasible, if below mentioned steps will be followed:

**1** Fix the oil filter element oblique at the edge of the center tube.

2 Rotate the element and slide it on the center tube of the housing cover afterwards.