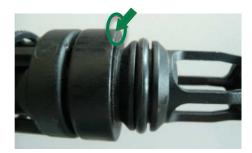

The installation of the element is good feasible, if below mentioned steps will be followed:

**1** Fix the oil filter element oblique at the edge of the center tube.

2 Rotate the element and slide it on the center tube of the housing cover afterwards.