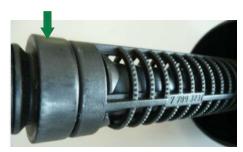

**3** Push the element up to the stop in the housing cover finally, so the two sealing surfaces of the element fits correctly to the center tube.